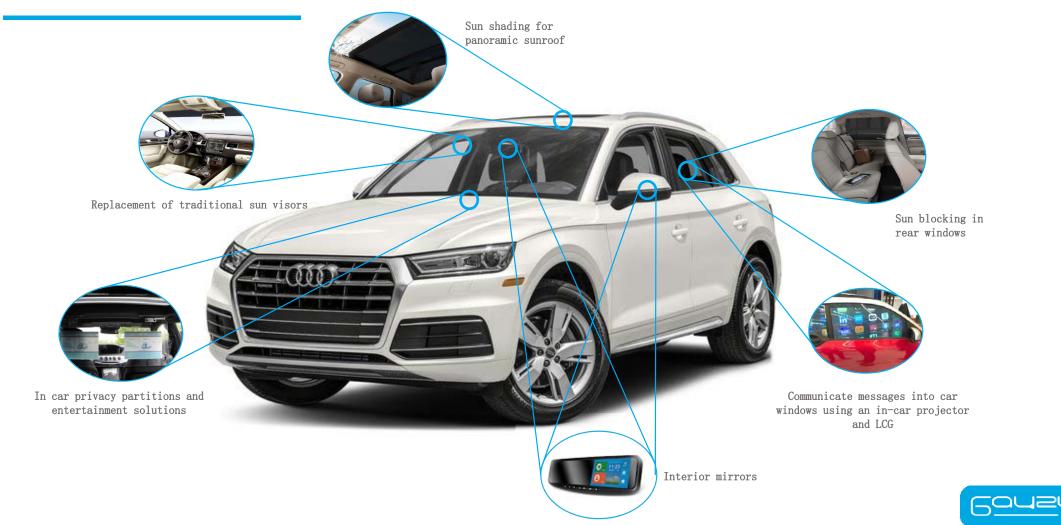

es a nice soft light in interiors, without shading, when used in sunroof
- Creates extra privacy when used in side windows
- IR reduction = less fuel consumption for cooling
- Molecules optimized for HD/4K projection when opaque
- Advertising or messaging on commercial or private cars
- Safety messages for smart mobility solutions

## (Light Control Glass)

R

Goue

#### (Light Control Glass)

P

Goue

## SPD + PDLC Benefits

- Enables IR protection, shading, privacy, and projection in one smart glass window
- Possibility to block direct glare with SPD but still allow light to flow through interior
- Protects from UV and high temperatures that damage interiors
- Enables exterior projection
- Supports interior projection not visible from exterior



#### Automotive technology applications



#### Products





#### Controllers



## **PDLC Films**

- Ultra low haze (avg. 2.7%)
- Minimal energy consumption
- Laminated or Retrofit
- Rolls or cut-to-fit sheets with custom bus-bar positioning
- Max. width of 1.8m
- Indoor and outdoor grade
- All automotive grade films available with high temp features





## **SPD** Films

- Solar + Energy control in exterior windows
- Blocks 99.5% of light
- Ultra low haze (min. 2.7%)
- Max. width of 1.5m
- Fast switching times in large surfaces
- Dimming and shading capabilities for gradual control
- Rolls or cut-to-fit sheets with custom busbar positioning
- Ideal for Automotive and architectural facades





## Controllers

 ∞ Small form factor and footprint ∞ Advanced protection features for better ROI and MTBF ∞ Ultra-low voltage and powe