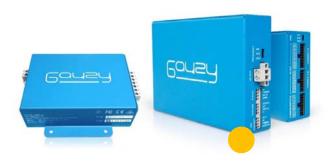

#### Controllers

## Controllers

 ∞ Small form factor and footprint ∞ Advanced protection features for better ROI and MTBF ∞ Ultra-low voltage and power consumption
<u>∞ Large drive capacity ∞ WIFI/DMX/RS-485 Compatible</u>

#### Customizable

All of Gauzy's LCG<sup>®</sup> is controlled by our patented HW systems, which can be customized according to applications needs and integration protocol