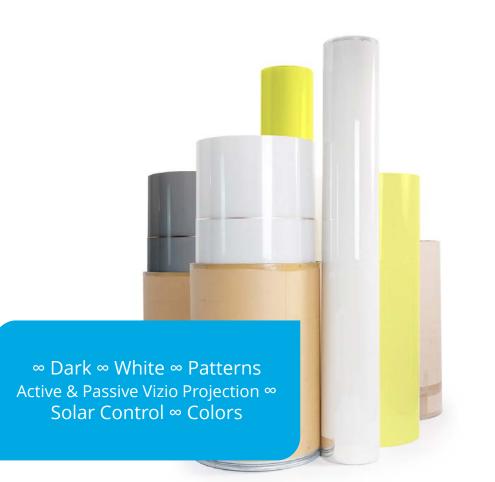

## **PDLC** Technology

- allows glass to switch from transparent to completely opaque for privacy, projection, and temperature control when needed, and transparency when wanted in various types of projects
- Available in dark, white, wide temperature, and patterned
- Developed to withstand high temperatures for PVB lamination (130°C)
- Compatible with tinted PVB for a natural grey hue
- IR reflective coating on glass or films

## **PDLC Films**

- Ultra low haze (avg. 2.7%)
- Minimal energy consumption
- Laminated or Retrofit
- Rolls or cut-to-fit sheets with custom bus-bar positioning
- Max. width of 1.8m
- Indoor and outdoor grade
- All automotive grade films available with high temp features