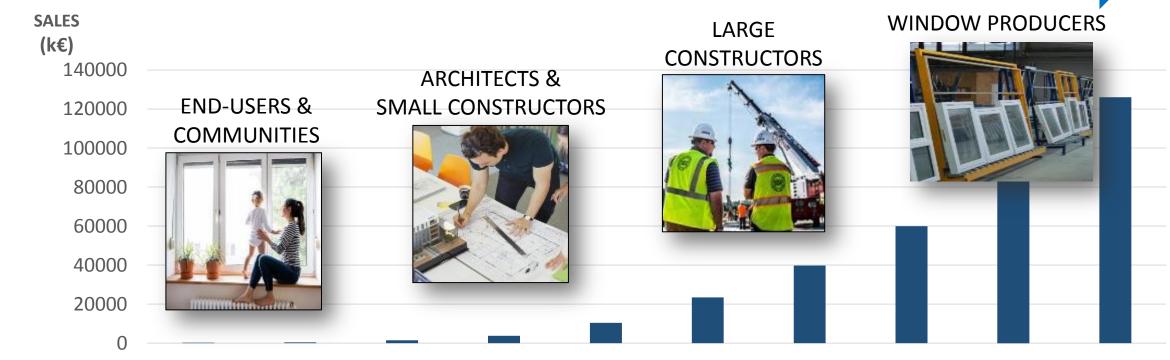

#### Productivity of technology, price competitiveness and reliability enhanced over the time

| (k€)         | 2021  | 2022  | 2023  | 2024 | 2025  | 2026  | 2027  | 2028   | 2029   | 2030   |
|--------------|-------|-------|-------|------|-------|-------|-------|--------|--------|--------|
| REVENUES     | 194   | 389   | 1462  | 3740 | 10362 | 23412 | 39746 | 59921  | 94064  | 126001 |
| GROSS MARGIN | 118   | 249   | 1087  | 3046 | 8438  | 19066 | 32367 | 48798  | 76604  | 102618 |
| EBITDA       | -1642 | -2141 | -2462 | 358  | 5162  | 14823 | 26952 | 41853  | 67290  | 91029  |
| Interests    | 1     | 2     | 6     | 10   | 14    | 22    | 37    | 56     | 87     | 117    |
| EBT          | -506  | -889  | -1978 | 369  | 5280  | 14844 | 26989 | 41908  | 67377  | 91146  |
| Taxes        | 127   | 222   | 495   | -92  | -1320 | -3711 | -6747 | -10477 | -16844 | -22787 |
| NET INCOME   | -380  | -667  | -1484 | 276  | 3960  | 11133 | 20242 | 31431  | 50533  | 68360  |