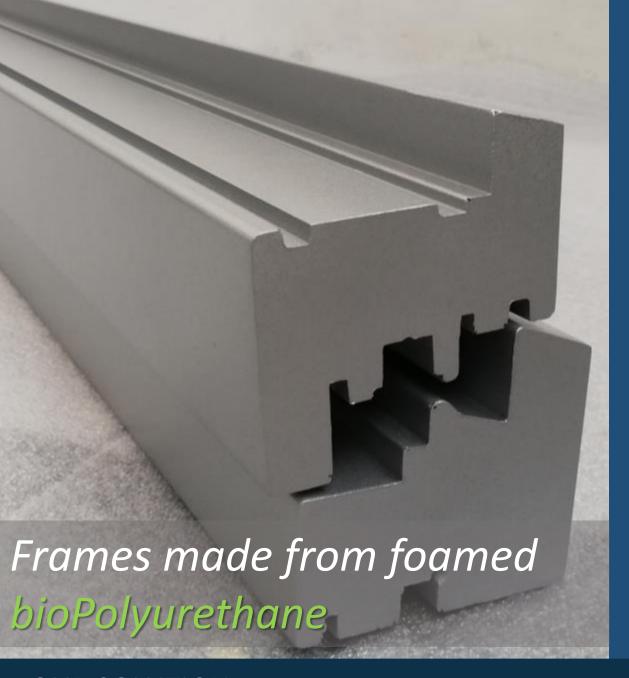

# KLIMA-PUR®

✓ Efficient

<0.80 W/m2K (lowest conductivity value)

✓ Durable

up to 50 years of shelflife

Sustainable

180 kgCO2/kg (only 15% higher than wood)

✓ Circular

100% recyclable and easy-to-separate

High
Insulation
capacity at
competitive
price