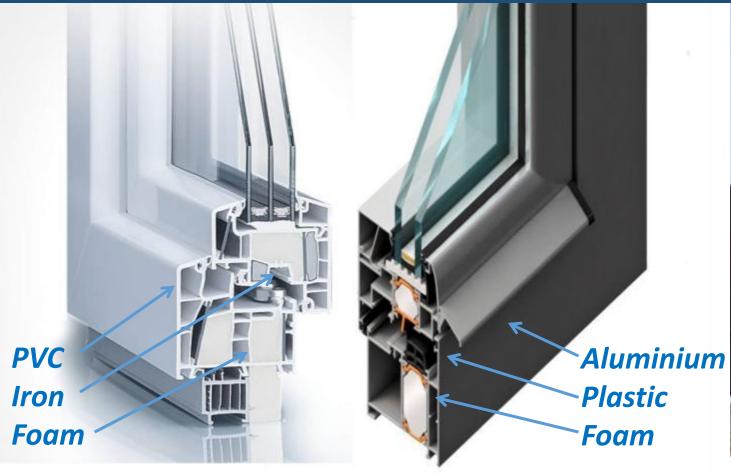

#### WHAT'S IN THE MARKET

Low sustainability due to multilayer composition (C-Footprint, Recycling)

Time-limited performance of hollow frame structure (<20 years)