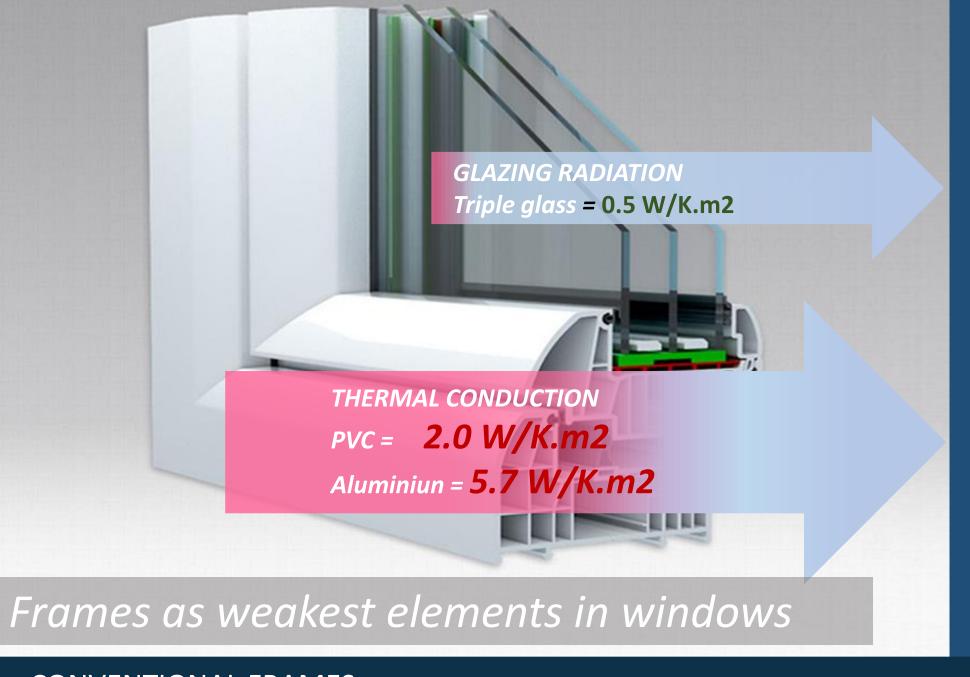

Barcelona (Catalonia, SPAIN) - Geleen (Limburg, THE NETHERLANDS)























High Insulation capacity

Low Insulation capacity



#### WHAT'S IN THE MARKET





Low sustainability due to multilayer composition (C-Footprint, Recycling)

Time-limited performance of hollow frame structure (<20 years)





# KLIMA-PUR®

✓ Efficient

<0.80 W/m2K (lowest conductivity value)

✓ Durable

up to 50 years of shelflife

Sustainable

180 kgCO2/kg (only 15% higher than wood)

✓ Circular

100% recyclable and easy-to-separate





High
Insulation
capacity at
competitive
price



### **FUTURE PORFOLIO**

**Windows** 



**Balcony doors** 



**Glazed Front doors** 







## October 2021 OUR FIRST SHOP

City center Barcelona (ES)

Revenues & brand awareness



### January 2022 FIRST LARGE ORDER

50 Windows renovation Dortmund (DE)

Internationalization & Contact network expansion