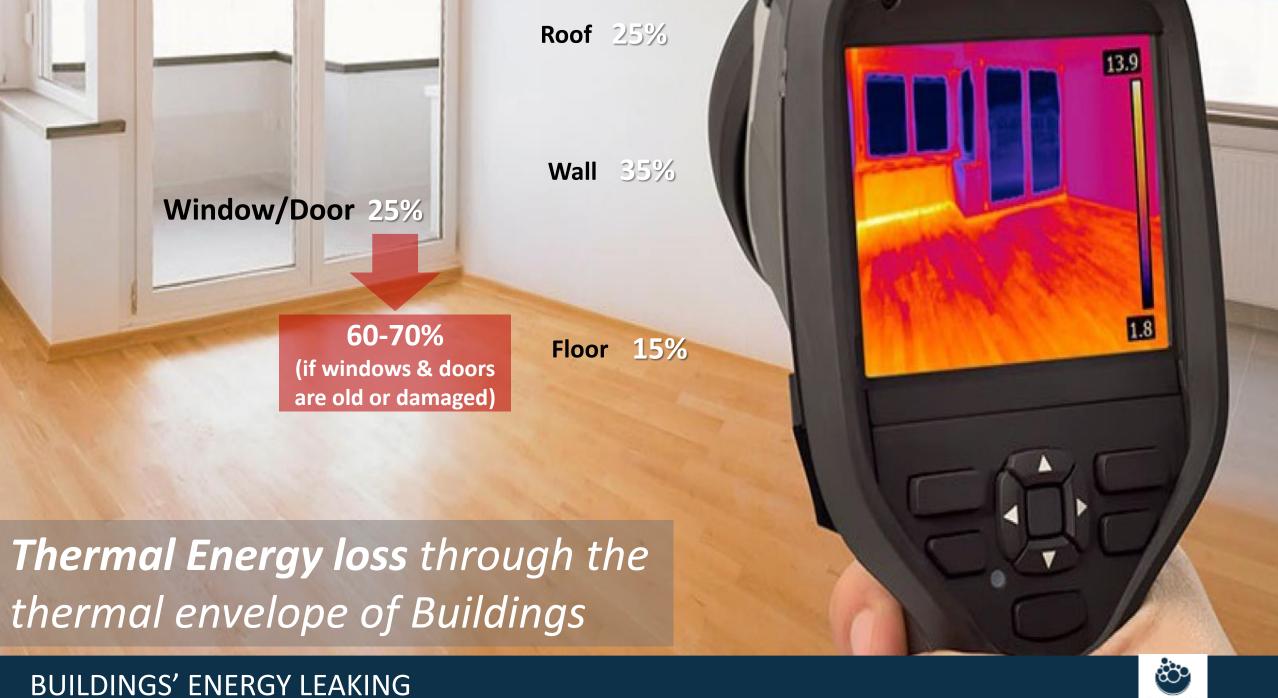

Barcelona (Catalonia, SPAIN) - Geleen (Limburg, THE NETHERLANDS)























High Insulation capacity

Low Insulation capacity



#### WHAT'S IN THE MARKET





Low sustainability due to multilayer composition (C-Footprint, Recycling)

Time-limited performance of hollow frame structure (<20 years)





# KLIMA-PUR®

✓ Efficient

<0.80 W/m2K (lowest conductivity value)

✓ Durable

up to 50 years of shelflife

Sustainable

180 kgCO2/kg (only 15% higher than wood)

✓ Circular

100% recyclable and easy-to-separate





High
Insulation
capacity at
competitive
price



### **FUTURE PORFOLIO**

**Windows** 



**Balcony doors** 



**Glazed Front doors** 







## October 2021 OUR FIRST SHOP

City center Barcelona (ES)

Revenues & brand awareness



### January 2022 FIRST LARGE ORDER

50 Windows renovation Dortmund (DE)

Internationalization & Contact network expan