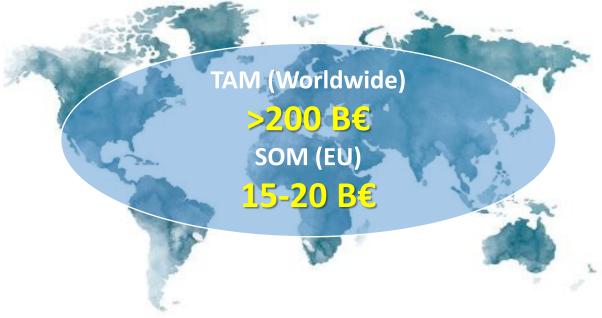

gh Insulation capacity

Low Insulation capacity



#### WHAT'S IN THE MARKET





Low sustainability due to multilayer composition (C-Footprint, Recycling)

Time-limited performance of hollow frame structure (<20 years)





# KLIMA-PUR®

✓ Efficient

<0.80 W/m2K (lowest conductivity value)

✓ Durable

up to 50 years of shelflife

Sustainable

180 kgCO2/kg (only 15% higher than wood)

✓ Circular

100% recyclable and easy-to-separate





High
Insulation
capacity at
competitive
price



### **FUTURE PORFOLIO**

**Windows** 



**Balcony doors** 



**Glazed Front doors** 







## October 2021 OUR FIRST SHOP

City center Barcelona (ES)

Revenues & brand awareness



### January 2022 FIRST LARGE ORDER

50 Windows renovation Dortmund (DE)

Internationalization & Contact network expansion









#### Productivity of technology, price competitiveness and reliability enhanced over the time



| (k€)         | 2021  | 2022  | 2023  | 2024 | 2025  | 2026  | 2027  | 2028   | 2029   | 2030   |
|--------------|-------|-------|-------|------|-------|-------|-------|--------|--------|--------|
| REVENUES     | 194   | 389   | 1462  | 3740 | 10362 | 23412 | 39746 | 59921  | 94064  | 126001 |
| GROSS MARGIN | 118   | 249   | 1087  | 3046 | 8438  | 19066 | 32367 | 48798  | 76604  | 102618 |
| EBITDA       | -1642 | -2141 | -2462 | 358  | 5162  | 14823 | 26952 | 41853  | 67290  | 91029  |
| Interests    | 1     | 2     | 6     | 10   | 14    | 22    | 37    | 56     | 87     | 117    |
| EBT          | -506  | -889  | -1978 | 369  | 5280  | 14844 | 26989 | 41908  | 67377  | 91146  |
| Ta