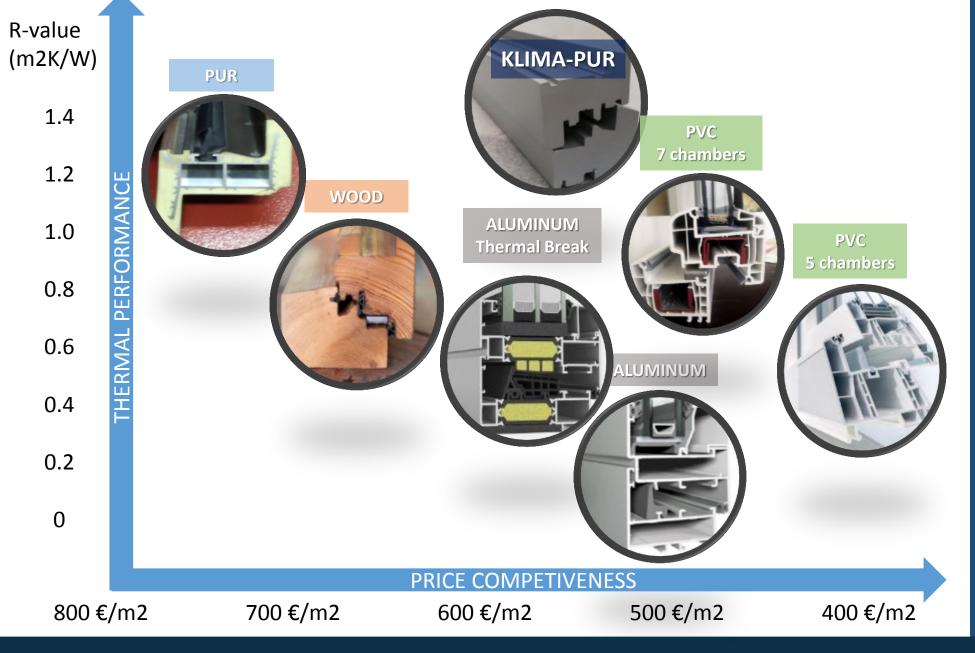

Barcelona (Catalonia, SPAIN) - Geleen (Limburg, THE NETHERLANDS)

High Insulation capacity

Low Insulation capacity

#### WHAT'S IN THE MARKET

Low sustainability due to multilayer composition (C-Footprint, Recycling)

Time-limited performance of hollow frame structure (<20 years)

# KLIMA-PUR®

✓ Efficient

<0.80 W/m2K (lowest conductivity value)

✓ Durable

up to 50 years of shelflife

Sustainable

180 kgCO2/kg (only 15% higher than wood)

✓ Circular

100% recyclable and easy-to-separate

High
Insulation
capacity at
competitive
price