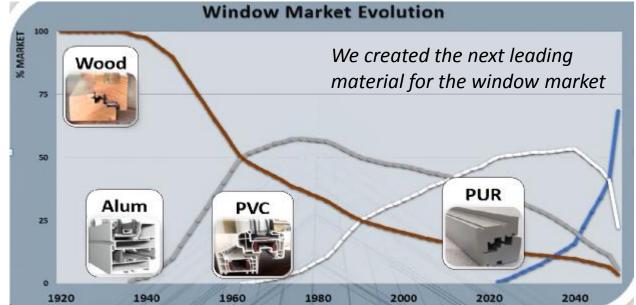

Insulation capacity

Low Insulation capacity



#### WHAT'S IN THE MARKET





Low sustainability due to multilayer composition (C-Footprint, Recycling)

Time-limited performance of hollow frame structure (<20 years)





# KLIMA-PUR®

✓ Efficient

<0.80 W/m2K (lowest conductivity value)

✓ Durable

up to 50 years of shelflife

Sustainable

180 kgCO2/kg (only 15% higher than wood)

✓ Circular

100% recyclable and easy-to-separate





High
Insulation
capacity at
competitive
price



### **FUTURE PORFOLIO**

**Windows** 



**Balcony doors** 



**Glazed Front doors** 







## October 2021 OUR FIRST SHOP

City center Barcelona (ES)

Revenues & brand awareness



### January 2022 FIRST LARGE ORDER

50 Windows renovation Dortmund (DE)

Internationalization & Contact network expansion









#### Productivity of technology, price competitiveness and reliability enhanced over the time



| (k€)         | 2021  | 2022  | 2023  | 2024 | 2025  | 2026  | 2027  | 2028   | 2029   | 2030   |
|--------------|-------|-------|-------|------|-------|-------|-------|--------|--------|--------|
| REVENUES     | 194   | 389   | 1462  | 3740 | 10362 | 23412 | 39746 | 59921  | 94064  | 126001 |
| GROSS MARGIN | 118   | 249   | 1087  | 3046 | 8438  | 19066 | 32367 | 48798  | 76604  | 102618 |
| EBITDA       | -1642 | -2141 | -2462 | 358  | 5162  | 14823 | 26952 | 41853  | 67290  | 91029  |
| Interests    | 1     | 2     | 6     | 10   | 14    | 22    | 37    | 56     | 87     | 117    |
| EBT          | -506  | -889  | -1978 | 369  | 5280  | 14844 | 26989 | 41908  | 67377  | 91146  |
| Taxe