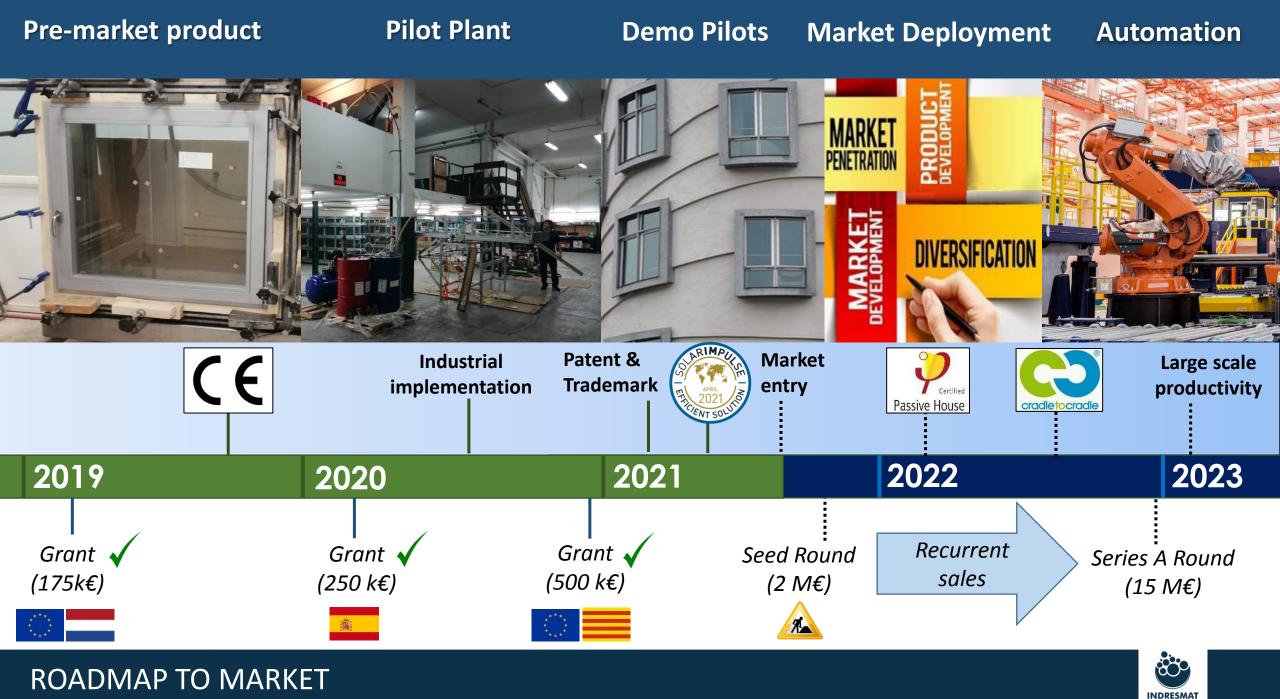

# KLIMA-PUR®

✓ Efficient

<0.80 W/m2K (lowest conductivity value)

✓ Durable

up to 50 years of shelflife

Sustainable

180 kgCO2/kg (only 15% higher than wood)

✓ Circular

100% recyclable and easy-to-separate

High
Insulation
capacity at
competitive
price