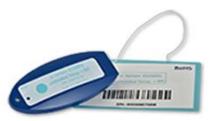

## Unique products 独特产品

U-Sensor – used to monitor shipments while in transit 用于监测运输过程中的货物

- ▶ up to a year of operation 运行可达一年
- ➤ Certified for air shipment by more than 30 air carriers. 经30多家航空承运商认证可用于航运