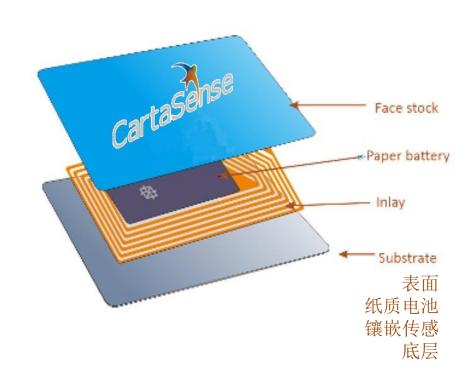

# Next generation 下一代 The O-Sticker - Box level tracking 货箱追踪

- ➤ Unique concept, patent protected 独特的概念,具专利
- Inlay disposable sticker with unique ID 镶嵌传感一次性贴纸,具独特的ID
- ▶ Up to 100-meter distance to the nearest gateway 离最近的网关最远可达100米
- > Always WMI™ (where am I) 总是WMI™(我在哪)
- ▶ Up to 4 months of operation 运行可达四个月
- > 40 cents selling price 销售价格40美分
- Availability: 18 months 可用性: 18个月