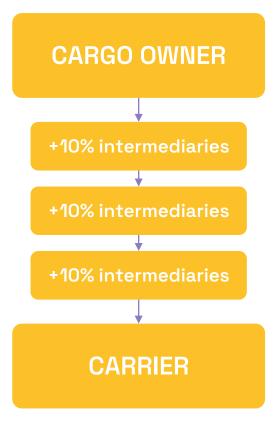

Leading Logistics Social Network and Cargo finder





### **Global Market Share**





**Only in Europe are** more than 700 000 Freight forwarding companies





# Save up to 300% with Freightplat



## Market Challenges







# Competitive analysis



- -No professional network
- -No APP
- -Few actual loads/transport
- -High monthly payments



FREIGHTS EXCHANGE PLATFORM



CARGO.LT



# FREIGHTPLAT Advantages:

- —Cargo & truck booking real time
- All logistics services in one platform
- —Saving 30% and more



Cargo



Custom Broker & Warehouse finder



Logistics Manager



Mobile cranes



Promote



Rail Forwarders and Owners



Truck Owners



Accomodation



Vessel Owners & Brokers

## **Business model**



- Premium account
- o % from completed order
- FreightPay

## **Development plan 2021**



#### Result 🧹

- -5 000 users
- —1000 premium accounts
- —APROX 600 000 EUR turnover per annum

#### Today:

—Homepage with early registration

#### -Working MVP version

After MVP