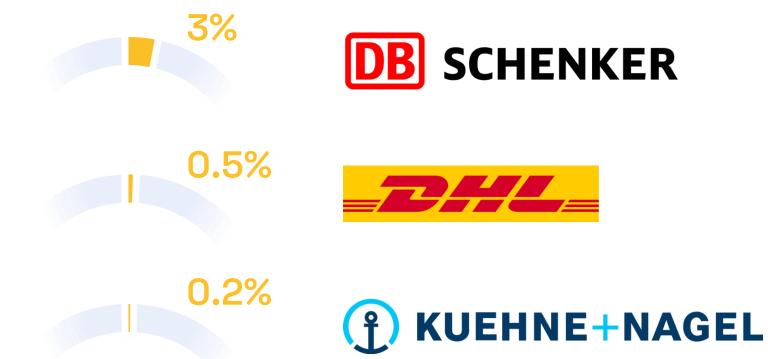

### **Global Market Share**

**Only in Europe are** more than 700 000 Freight forwarding companies