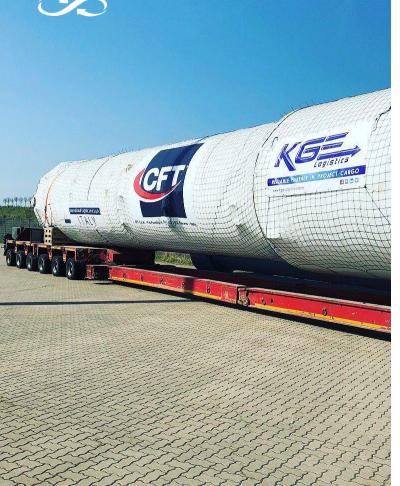

## **PROJECT CARGO**

Transportation of Separator for the food Industry from Italy to Russia via Latvia.

Multimodal transport mode was performed by KGE Logistics in 2019.

Total dimensions : 31,00m x 3,90m x 4,90m = 128,000kg